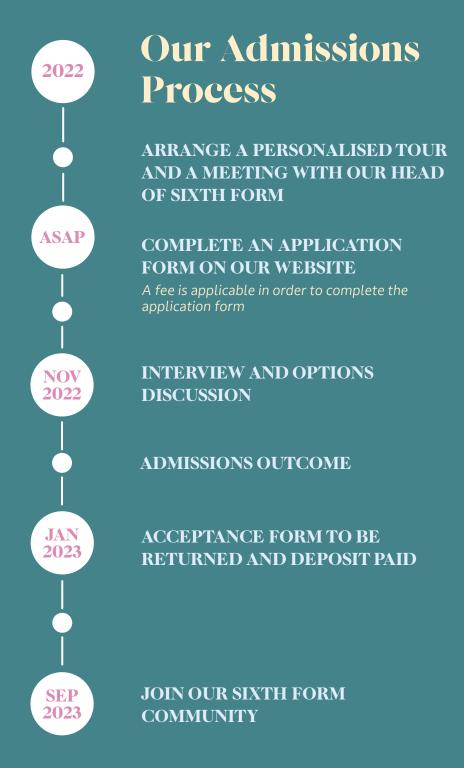

## STEP 1: ARRANGING A PERSONALISED TOUR OR MEETING WITH OUR HEAD OF SIXTH FORM

Prospective students and parents are always encouraged to visit Sixth Form to meet our teaching staff. A personalised tour is a great way to find out exactly how we can support students to achieve their goals.

### STEP 2: COMPLETE AN APPLICATION FORM

The first step to joining Eaton Square Sixth Form is completing an Application Form via our website.

At this stage you must also indicate which curriculum route you are interested in: A levels, T levels and/or any extra qualification e.g. MICS, EPQ.

### **STEP 3: CURRICULUM DISCUSSION**

We will be in touch to arrange a meeting with the Head of Sixth Form to discuss your application and subject interests.

We are a small, mainstream school, and advise that to thrive in our Sixth Form, students should have achieved six GCSEs at grade 4 or higher, with ideally grade 6 or higher in the subjects they wish to study through to A-level.

### **STEP 4: OFFER OF PLACE**

We will consider your application and choices and make a decision to offer a place within 10 working days of meeting with you.

### **STEP 5: ACCEPTANCE DEADLINE**

You must formally accept the place and pay your deposit to secure your place.

### **STEP 6: SIXTH FORM STARTS**

Autumn Term starts: September 2023.